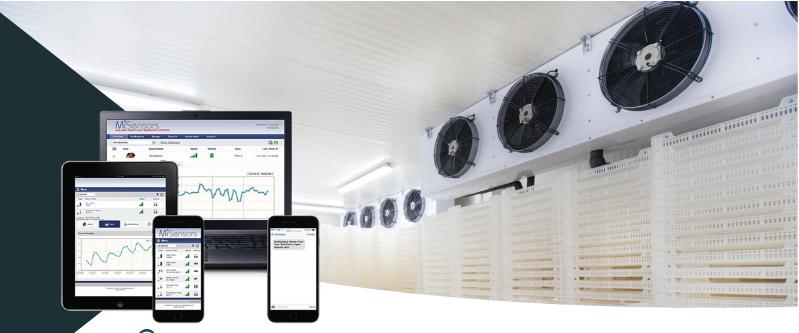

# nsors Wireless

MiSensors is a remote monitoring solution for capturing and analyzing sensor data, bringing full visibility into any industry. MiSensors provides solutions that range across 50 different sensor types including temperature, humidity, water detection and motion detection to name a few. Our real-time alert-based notifications provide instant visibility on the operation of equipment in your business.

## Our Platform