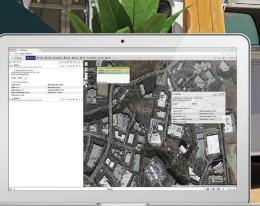

MiFleet is an enterprise grade, fleet management solution that offers a fully comprehensive product portfolio addressing all aspects of fleet management. Our MFRS monitors the location of your trailer, as well as up to 8 different zones within the trailer to ensure accurate monitoring of temperature throughout the transportation of your perishables.

# **MiFleet General Features**

Cold Chain Management

- 30 Second Reporting
- SMS Notifications