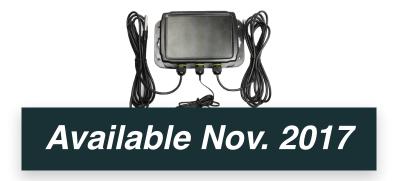

### **Features**

- LTE CAT 1 (B4, B13 or B2, B4, B5, B12)
- Two industrial 9.5" temperature probes
- 1000 maH back-up battery (6 months)
- GPS location based services
- IP 66 rated NEMA enclosure
- External power interrupt alerts
- Mount and Monitor