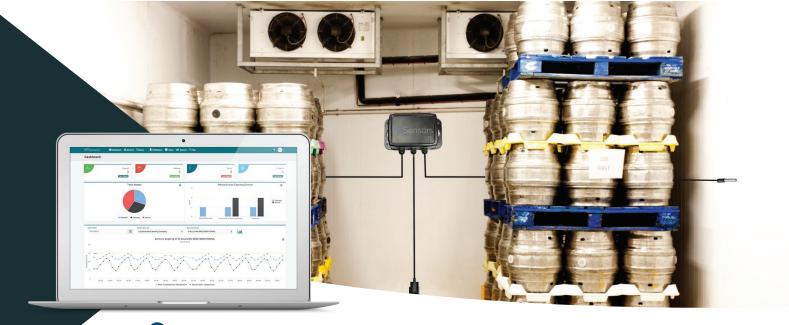

# MîSensors Wired LTE

MiSensors is a remote monitoring solution for capturing and analyzing sensor data, bringing full visibility into any industry. MiSensors wired LTE solution is purpose built for temperature monitoring in walk-in refrigerators and glycol chillers. Our real-time alert-based notifications provide instant visibility on the operation of equipment in your business.

### Our Platform

### **Features**

- LTE CAT 1 (B4, B13 or B2, B4, B5, B12)
- Two industrial 9.5" temperature probes
- 1000 maH back-up battery (6 months)
- GPS location based services
- IP 66 rated NEMA enclosure
- External power interrupt alerts
- Mount and Monitor

## **Use Cases**

- Walk-in Refrigerators
- Glycol Chillers