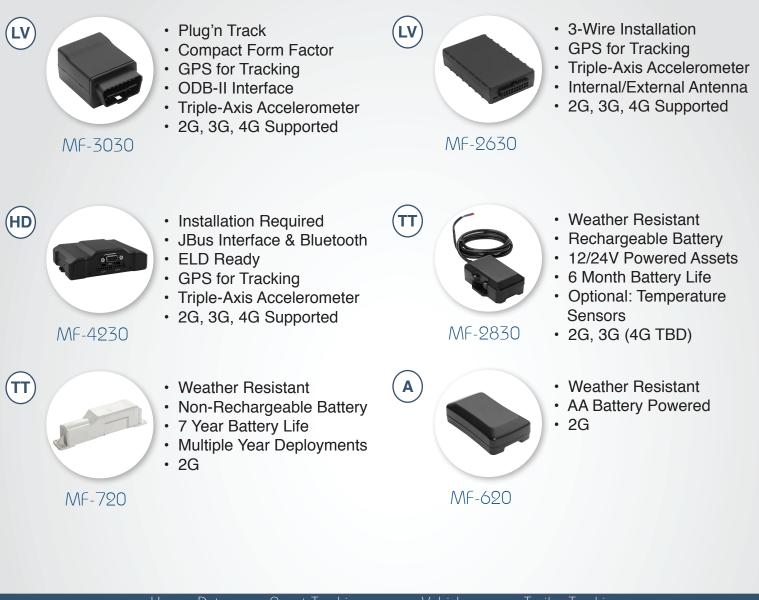

# Mifleet Saas Based GPS Fleet Management Solution



### Fleet Management at Your Fingertips





### Device Catalog





#### Call Today 1-866-MiFleet

MiFleet is an out-of-the-box Fleet Management Solution specifically designed to address the emerging IoT demands of Rural and Regional Wireless Networks. MiFleet is a user friendly, iconic, intuitive, and interactive solution with a robust and comprehensive product portfolio that addresses a broad range of installation environments, from a single asset to a large fleet of mixed vehicles.

## MiFleet

#### Learn more at: www.mifleet.us

MiFleet is a highly flexible fleet management web application which can become yours through its white label opportunities.