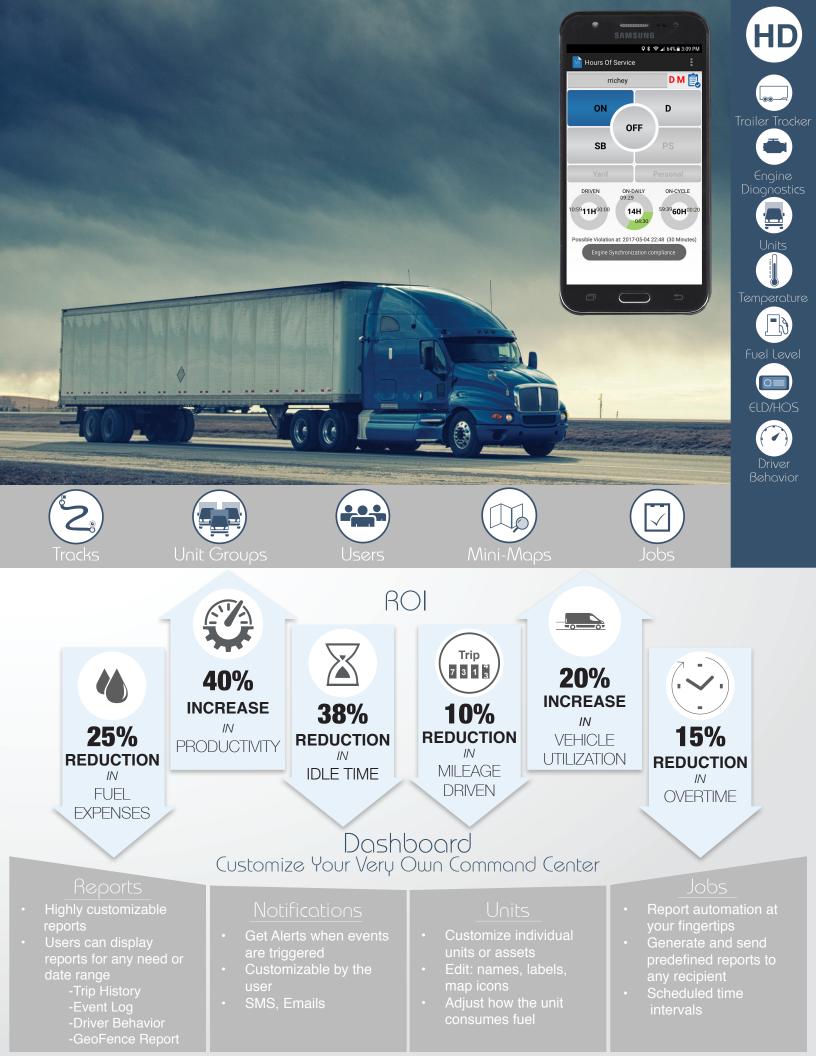

#### Call Today 1-866-MiFleet

MiFleet is an out-of-the-box Fleet Management Solution specifically designed to address the emerging IoT demands of Rural and Regional Wireless Networks. MiFleet is a user friendly, iconic, intuitive, and interactive solution with a robust and comprehensive product portfolio that addresses a broad range of installation environments, from a single asset to a large fleet of mixed vehicles.

#### Learn more at: www.mifleet.us

MiFleet is a highly flexible fleet management web application which can become yours through its white label opportunities.