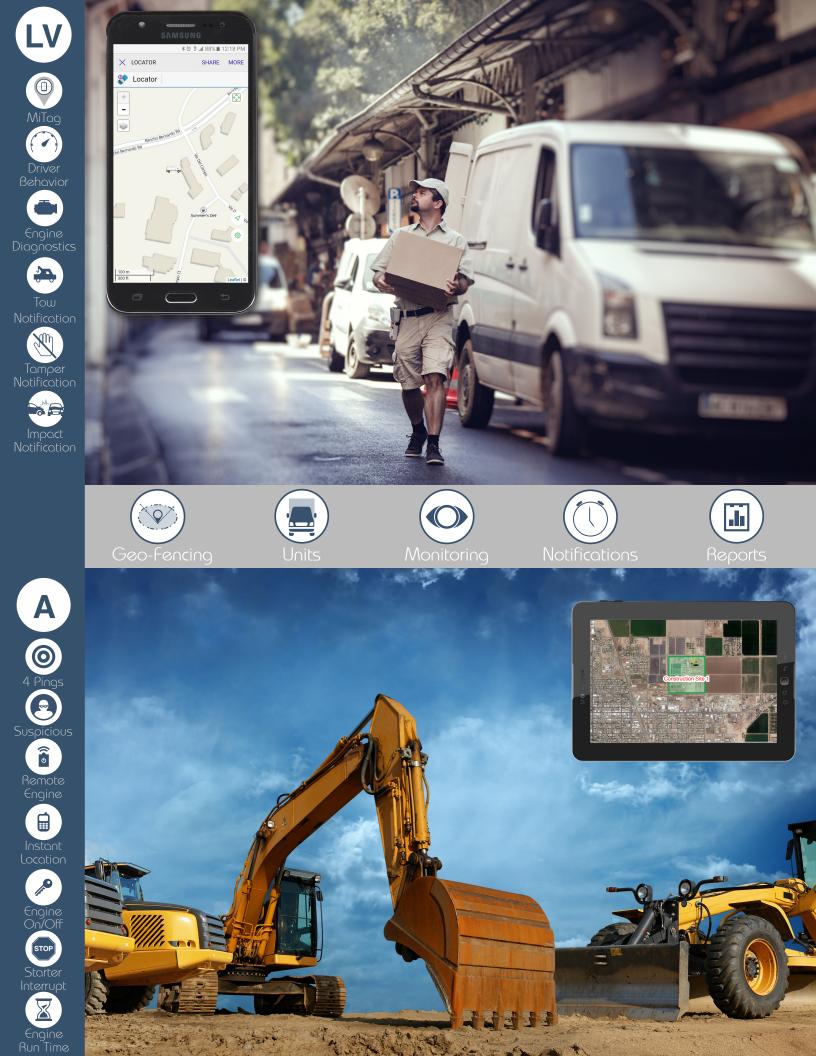

#### Call Today 1-866-MiFleet

MiFleet is an out-of-the-box Fleet Management Solution specifically designed to address the emerging IoT demands of Rural and Regional Wireless Networks. MiFleet is a user friendly, iconic, intuitive, and interactive solution with a robust and comprehensive product portfolio that addresses a broad range of installation environments, from a single asset to a large fleet of mixed vehicles.