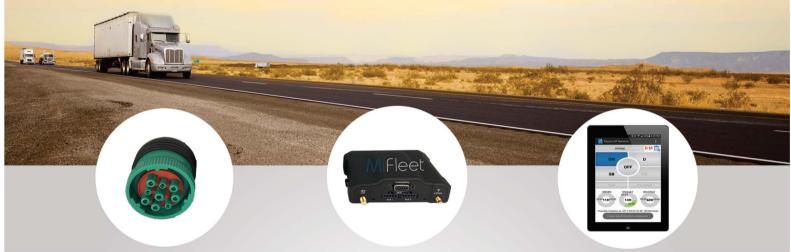

## MiFleet now supports MiElogs & MiDVIR

Provided by T-Mobile

A Simplified FMCSA Certified ELD Solution From MiFleet

Call: 1-866-MiFleet

MiFleet

Learn More at: www.mifleet.us

MiElogs and MiDVIR are part of the MiFleet family of fleet telematics solutions designed to lower your overall costs to operate your business.