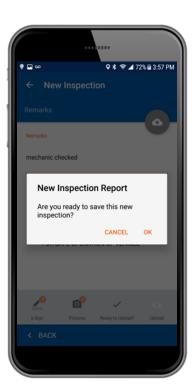

Add Remarks Select Action

E-Sign Reports

Add Signatures

Driver's Signature

Mechanic's Signature

Carrier's Signature

E-Sign and Complete

Add Picture

**Take Photos** 

Select Photos

Ready to Upload?

Upload

Save Report

**Upload Report** 

Dashboard

View Inspection Reports