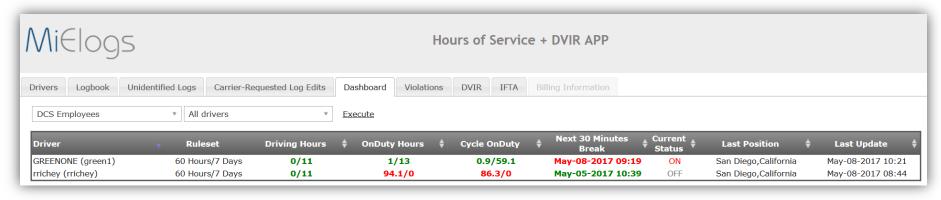

#### **Creating and Editing Driver Profiles**

Real-Time, Live Driving Statistics