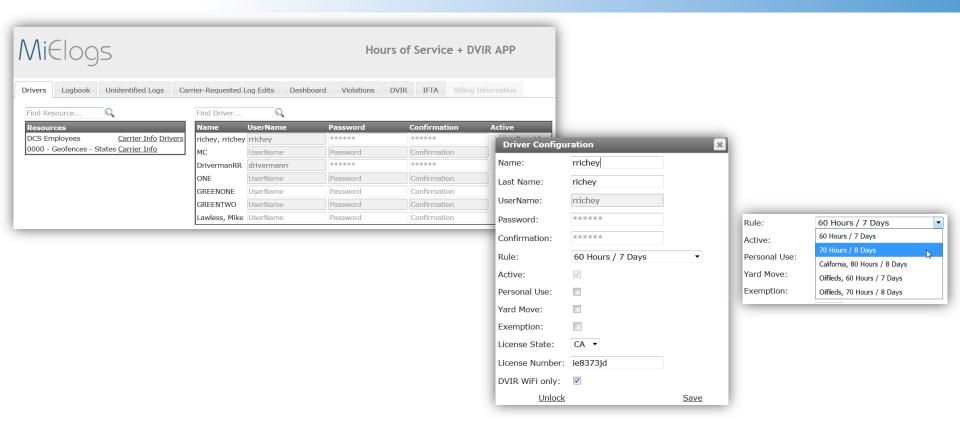

#### **Creating and Editing Driver Profiles**

Real-Time, Live Driving Statistics