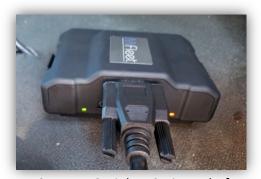

#### The Equipment

- A GPS Telematics Device Bluetooth Enabled
- A Wireless Data Plan (GPS Device)
- A Vehicle Connector Cable
- A Carrier Supplied Android Tablet
- A Wireless Data Plan (Tablet)

#### Wireless Data Plans

- 5 MB (GPS Device)
- Minimum 1GB (Tablet)

(((®)))

Connect Vehicle Connecter Cable to the jBUS Connector

Connect Serial DB9 Pin End of the Vehicle Connector to the GPS Device

Secure GPS Device into the Vehicle