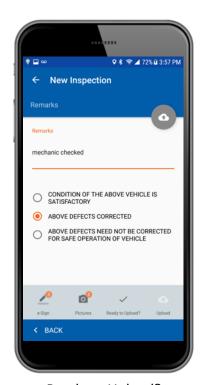

Add Remarks Select Action

E-Sign Reports

Add Signatures

Driver's Signature

Mechanic's Signature

Carrier's Signature

E-Sign and Complete

Add Picture

**Take Photos** 

Select Photos

Ready to Upload?

Upload

Save Report

**Upload Report** 

Dashboard

View Inspection Reports