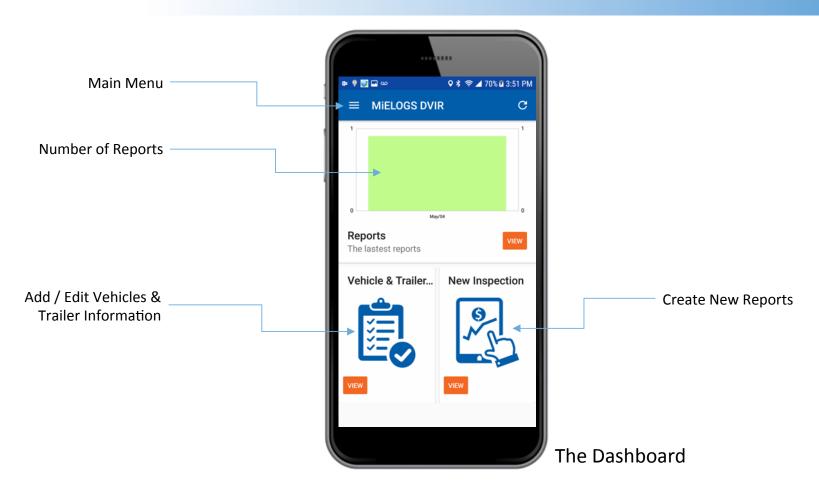

**Take Photos** 

Select Photos

Ready to Upload?

Upload

Save Report

**Upload Report** 

Dashboard

View Inspection Reports