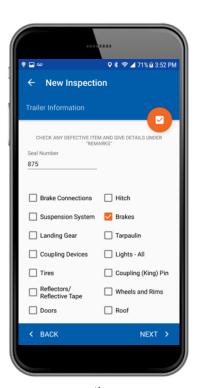

#### Simplified Driver Experience

- Login
- Record Vehicle Condition
- Make Notations
- Take Photos
- Send in Reports

New Vehicle Report Enter Odometer Select Defective Parts

New Trailer Report Enter Odometer Select Defective Parts

Add Remarks Select Action

E-Sign Reports

Add Signatures

Driver's Signature

Mechanic's Signature

Carrier's Signature

E-Sign and Complete

Add Picture