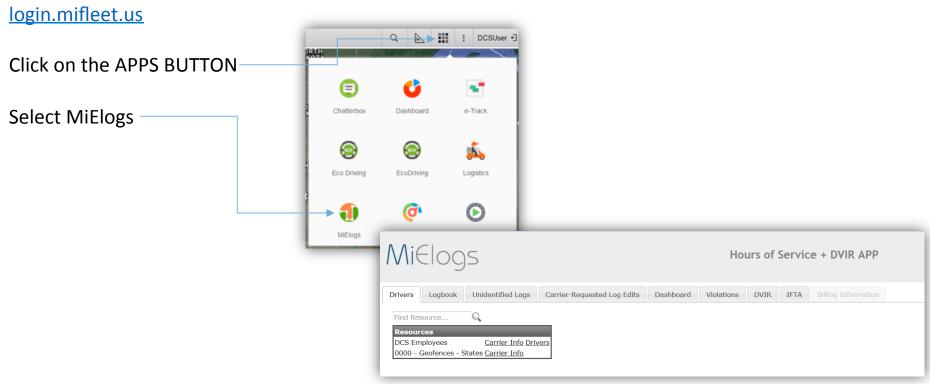

e shipments/deliveries/pickups

**Vehicle Profile** – view & edit vehicle profile

Certify Logs – I hereby certify...

Violations – view all violations

**Logout** – leave the application

#### Simplified Driver Experience

- Login
- Record Vehicle Condition
- Make Notations
- Take Photos
- Send in Reports









New Vehicle Report Enter Odometer Select Defective Parts



New Trailer Report Enter Odometer Select Defective Parts



Add Remarks Select Action



E-Sign Reports



Add Signatures



Driver's Signature



Mechanic's Signature



Carrier's Signature





E-Sign and Complete





Add Picture



**Take Photos** 



Select Photos





Ready to Upload?



Upload



Save Report



**Upload Report** 





Dashboard



View Inspection Reports



Log into the MiFleet Tracking Portal:







#### **Creating and Editing Driver Profiles**











Real-Time, Live Driving Statistics



#### View Uploaded Vehicle Inspection Reports



**Vehicle Inspection Reports** 





IFTA State Mileage Tax Breakdown