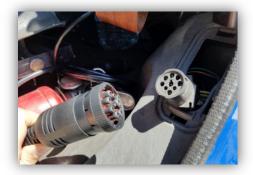

#### The Equipment

- A GPS Telematics Device Bluetooth Enabled
- A Wireless Data Plan (GPS Device)
- A Vehicle Connector Cable
- A Carrier Supplied Android Tablet
- A Wireless Data Plan (Tablet)

#### Wireless Data Plans

- 5 MB (GPS Device)
- Minimum 1GB (Tablet)

(((®)))

Connect Vehicle Connecter Cable to the jBUS Connector

Connect Serial DB9 Pin End of the Vehicle Connector to the GPS Device

Secure GPS Device into the Vehicle