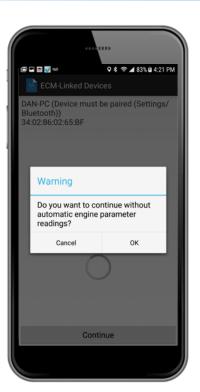

Application will open & Authenticate

**Enter Vehicle Profile** 

Add GPS Device by Pairing via Bluetooth

Pair with LMU-4230

If NO DEVICE FOUND, OK to proceed.

Diagnostics will Auto-Start

duty.

not extend the 14-hour period.