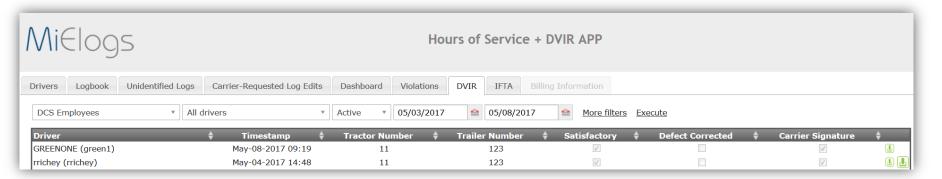

#### View Uploaded Vehicle Inspection Reports

**Vehicle Inspection Reports** 

IFTA State Mileage Tax Breakdown