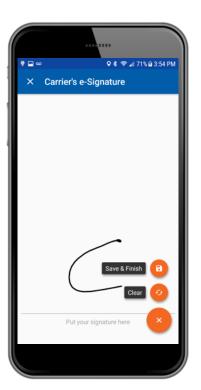

Add Remarks Select Action

E-Sign Reports

Add Signatures

Driver's Signature

Mechanic's Signature

Carrier's Signature

E-Sign and Complete

Add Picture