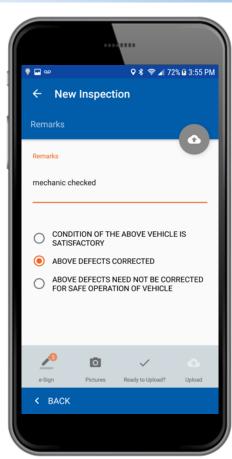

#### Simplified Driver Experience

- Login
- Record Vehicle Condition
- Make Notations
- Take Photos
- Send in Reports

New Vehicle Report Enter Odometer Select Defective Parts

New Trailer Report Enter Odometer Select Defective Parts

Add Remarks Select Action

E-Sign Reports

Add Signatures

Driver's Signature

Mechanic's Signature

Carrier's Signature

E-Sign and Complete

Add Picture

**Take Photos** 

Select Photos

Ready to Upload?

Upload

Save Report

**Upload Report** 

Dashboard

View Inspection Reports