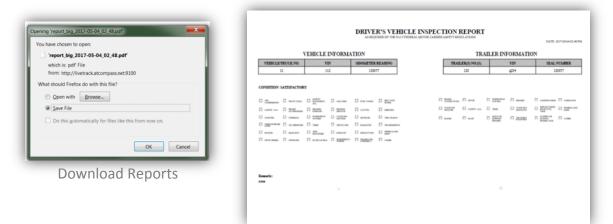

**Take Photos** 

Select Photos

Ready to Upload?

Upload

Save Report

**Upload Report** 

Dashboard

View Inspection Reports

#### View Uploaded Vehicle Inspection Reports

**Vehicle Inspection Reports** 

IFTA State Mileage Tax Breakdown