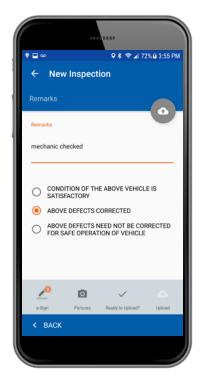

Add Remarks Select Action

E-Sign Reports

Add Signatures

Driver's Signature

Mechanic's Signature

Carrier's Signature

E-Sign and Complete

Add Picture

**Take Photos** 

Select Photos

Ready to Upload?

Upload

Save Report

**Upload Report** 

Dashboard

View Inspection Reports