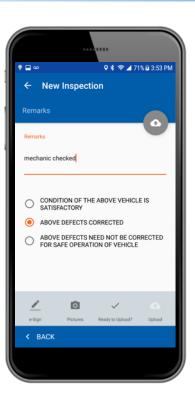

Add Remarks Select Action

E-Sign Reports

Add Signatures

Driver's Signature

Mechanic's Signature

Carrier's Signature

E-Sign and Complete

Add Picture

**Take Photos** 

Select Photos

Ready to Upload?

Upload

Save Report

**Upload Report** 

Dashboard

View Inspection Reports