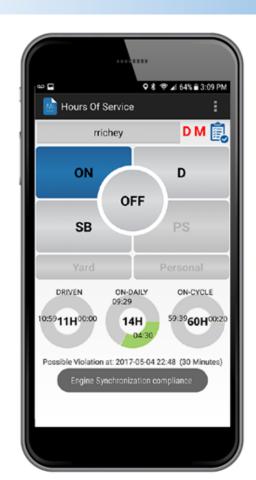

#### Simplified Driver Experience

- Login
- Set Duty Status
- Drive Time Recorded based on auto detect of vehicle speed & RPM jBUS Data
- Auto Prompt Driver status on STOP or IGNITION OFF

Launch & Login to MiElogs

Application will open & Authenticate

**Enter Vehicle Profile** 

Add GPS Device by Pairing via Bluetooth

Pair with LMU-4230

If NO DEVICE FOUND, OK to proceed.

Diagnostics will Auto-Start

duty.

not extend the 14-hour period.

#### The MiElogs Mobile Application

two.

Application Prompts on Manual Change

Custom Remarks
Accurate Logs