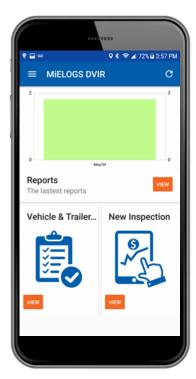

#### Simplified Driver Experience

- Login
- Record Vehicle Condition
- Make Notations
- Take Photos
- Send in Reports

New Vehicle Report Enter Odometer Select Defective Parts

New Trailer Report Enter Odometer Select Defective Parts