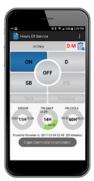

#### Simplified Driver Experience

- Login
- Set Duty Status
- Drive Time Recorded based on auto detect of vehicle speed & RPM jBUS Data
- Auto Prompt Driver status on STOP or IGNITION OFF

Launch & Login to MiElogs

Application will open & Authenticate

**Enter Vehicle Profile** 

Add GPS Device by Pairing via Bluetooth

Pair with LMU-4230

If NO DEVICE FOUND, OK to proceed.

Diagnostics will Auto-Start

duty.

not extend the 14-hour period.