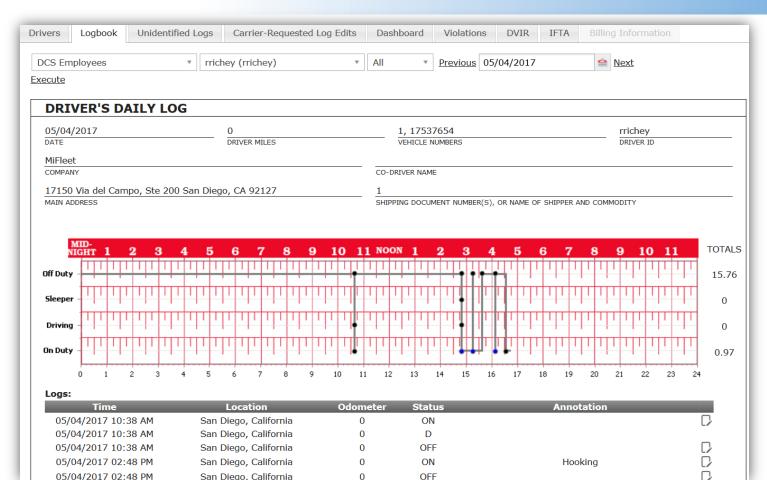

**Driver** Profile – change rule set.

**Logbook** – show and export driver logs.

**Logs** – view, edit, update permittable driving records.

**Notifications** – view all notifications

**Scan Devices** – locate & connect to Bluetooth devices