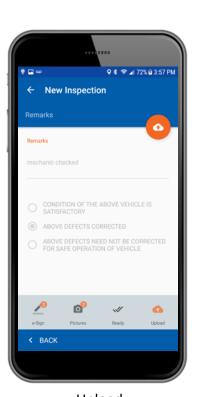

**Take Photos** 

Select Photos

Ready to Upload?

Upload

Save Report

**Upload Report** 

Dashboard

View Inspection Reports