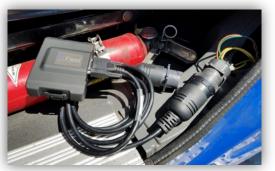

#### Wireless Data Plans

- 5 MB (GPS Device)
- Minimum 1GB (Tablet)

(((®)))

Connect Vehicle Connecter Cable to the jBUS Connector

Connect Serial DB9 Pin End of the Vehicle Connector to the GPS Device

Secure GPS Device into the Vehicle