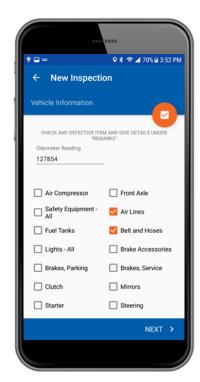

#### Simplified Driver Experience

- Login
- Record Vehicle Condition
- Make Notations
- Take Photos
- Send in Reports

New Vehicle Report Enter Odometer Select Defective Parts

New Trailer Report Enter Odometer Select Defective Parts