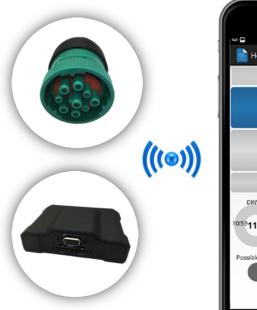

#### The Equipment

- A GPS Telematics Device Bluetooth Enabled
- A Wireless Data Plan (GPS Device)
- A Vehicle Connector Cable
- A Carrier Supplied Android Tablet
- A Wireless Data Plan (Tablet)

#### Wireless Data Plans

- 5 MB (GPS Device)
- Minimum 1GB (Tablet)

(((®)))

Connect Vehicle Connecter Cable to the jBUS Connector

Connect Serial DB9 Pin End of the Vehicle Connector to the GPS Device

Secure GPS Device into the Vehicle

Plug table USB Cable into Cigarette Lighter

**Securely Mount Tablet** 