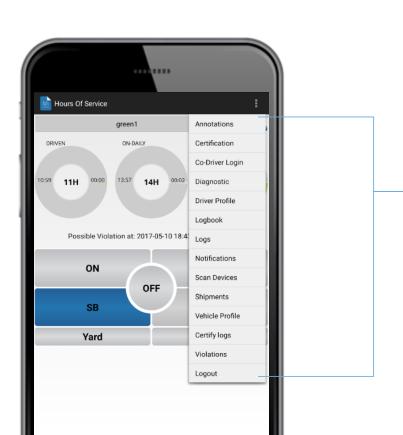

#### The MiElogs Mobile Application

two.

Application Prompts on Manual Change

Custom Remarks
Accurate Logs

#### The MiElogs Mobile Application

**Annotations** – ability to edit reasons for changing driving status.

**Certification** – FMSCA Certification statement.

Co-Driver Login – add a second driver

Diagnostics – manually run diagnostics check

**Driver** Profile – change rule set.

**Logbook** – show and export driver logs.

**Logs** – view, edit, update permittable driving records.

**Notifications** – view all notifications

**Scan Devices** – locate & connect to Bluetooth devices

**Shipments** – create shipments/deliveries/pickups

**Vehicle Profile** – view & edit vehicle profile

Certify Logs – I hereby certify...

Violations – view all violations

**Logout** – leave the application