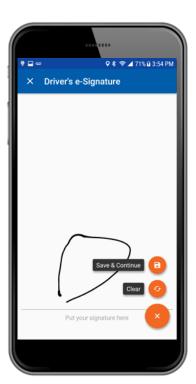

Add Remarks Select Action

E-Sign Reports

Add Signatures

Driver's Signature

Mechanic's Signature

Carrier's Signature

E-Sign and Complete

Add Picture