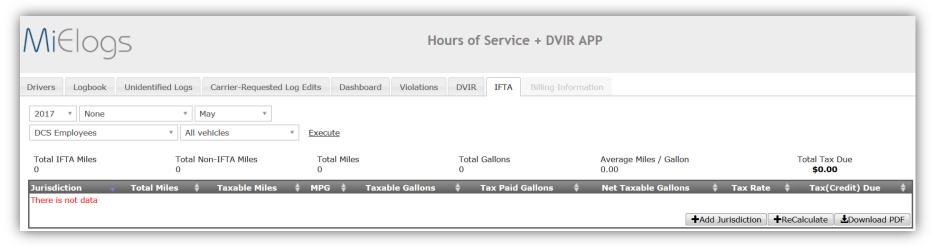

#### View Uploaded Vehicle Inspection Reports

**Vehicle Inspection Reports** 

IFTA State Mileage Tax Breakdown