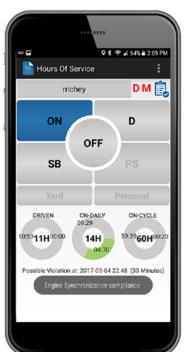

#### Simplified Driver Experience

- Login
- Set Duty Status
- Drive Time Recorded based on auto detect of vehicle speed & RPM jBUS Data
- Auto Prompt Driver status on STOP or IGNITION OFF

Launch & Login to MiElogs

Application will open & Authenticate

**Enter Vehicle Profile** 

Add GPS Device by Pairing via Bluetooth

Pair with LMU-4230

If NO DEVICE FOUND, OK to proceed.

Diagnostics will Auto-Start

duty.

not extend the 14-hour period.

#### The MiElogs Mobile Application

two.

Application Prompts on Manual Change

Custom Remarks
Accurate Logs