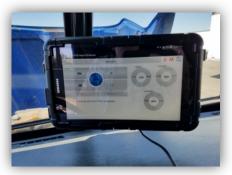

ver Log Application (MiElogs) with Vehicle Inspection Reporting (MiDVIR) to ensure your fleet is compliant, safe and efficient





### MiElogs & MiDVIR



### FMCSA Regulations





#### The Equipment

- A GPS Telematics Device Bluetooth Enabled
- A Wireless Data Plan (GPS Device)
- A Vehicle Connector Cable
- A Carrier Supplied Android Tablet
- A Wireless Data Plan (Tablet)

#### The Tablet Application

- MiElogs (<u>Android</u>, <u>iOS</u>)
- MiDVIR (<u>Android</u>)

The Web Application

#### Wireless Data Plans

- 5 MB (GPS Device)
- Minimum 1GB (Tablet)





(((®)))









Connect Vehicle Connecter Cable to the jBUS Connector



Connect Serial DB9 Pin End of the Vehicle Connector to the GPS Device



Secure GPS Device into the Vehicle



Plug table USB Cable into Cigarette Lighter



**Securely Mount Tablet** 

#### **Overall Solution**







#### Simplified Driver Experience

- Login
- Set Duty Status
- Drive Time Recorded based on auto detect of vehicle speed & RPM jBUS Data
- Auto Prompt Driver status on STOP or IGNITION OFF





Launch & Login to MiElogs



Application will open & Authenticate



**Enter Vehicle Profile** 



Add GPS Device by Pairing via Bluetooth



Pair with LMU-4230



If NO DEVICE FOUND, OK to proceed.



Diagnostics will Auto-Start



duty.

not extend the 14-hour period.

#### The MiElogs Mobile Application



two.



Application Prompts on Manual Change



Custom Remarks
Accurate Logs



#### The MiElogs Mobile Application



**Annotations** – ability to edit reasons for changing driving status.

**Certification** – FMSCA Certification s