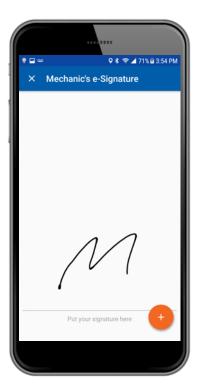

Add Remarks Select Action

E-Sign Reports

Add Signatures

Driver's Signature

Mechanic's Signature

Carrier's Signature

E-Sign and Complete

Add Picture