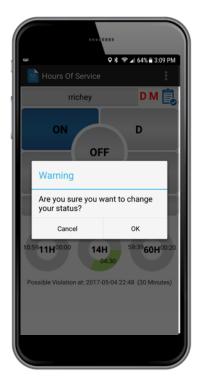

#### The MiElogs Mobile Application

two.

Application Prompts on Manual Change

Custom Remarks
Accurate Logs

#### The MiElogs Mobile Application

**Annotations** – ability to edit reasons for changing driving status.

**Certification** – FMSCA Certification statement.

Co-Driver Login – add a second driver

Diagnostics – manually run diagnostics check