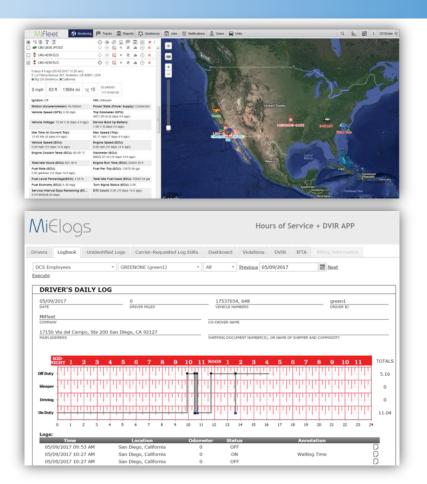

Log into the MiFleet Tracking Portal:

#### **Creating and Editing Driver Profiles**

Real-Time, Live Driving Statistics

#### View Uploaded Vehicle Inspection Reports

**Vehicle Inspection Reports** 

IFTA State Mileage Tax Breakdown