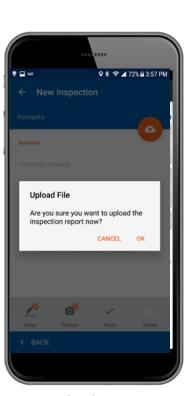

**Take Photos** 

Select Photos

Ready to Upload?

Upload

Save Report

**Upload Report** 

Dashboard

View Inspection Reports