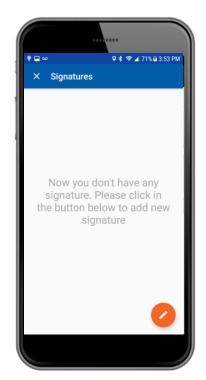

Add Remarks Select Action

E-Sign Reports

Add Signatures

Driver's Signature

Mechanic's Signature

Carrier's Signature

E-Sign and Complete

Add Picture