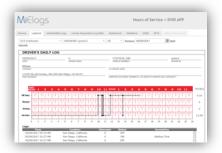

#### The MiElogs Mobile Application

two.

Application Prompts on Manual Change

Custom Remarks
Accurate Logs

#### The MiElogs Mobile Application

**Annotations** – ability to edit reasons for changing driving status.

**Certification** – FMSCA Certification statement.

Co-Driver Login – add a second driver

Diagnostics – manually run diagnostics check