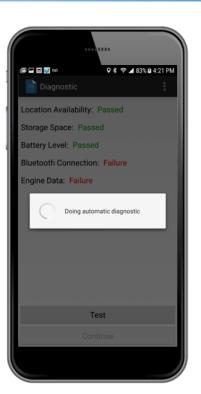

Application will open & Authenticate

**Enter Vehicle Profile** 

Add GPS Device by Pairing via Bluetooth

Pair with LMU-4230

If NO DEVICE FOUND, OK to proceed.

Diagnostics will Auto-Start

duty.

not extend the 14-hour period.

#### The MiElogs Mobile Application

**Annotations** – ability to edit reasons for changing driving status.

**Certification** – FMSCA Certification statement.

Co-Driver Login – add a second driver

Diagnostics – manually run diagnostics check