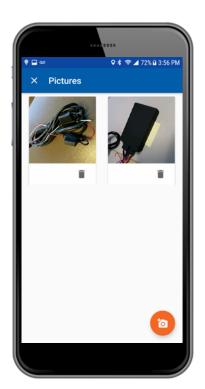

**Take Photos** 

Select Photos

Ready to Upload?

Upload

Save Report

**Upload Report** 

Dashboard

View Inspection Reports