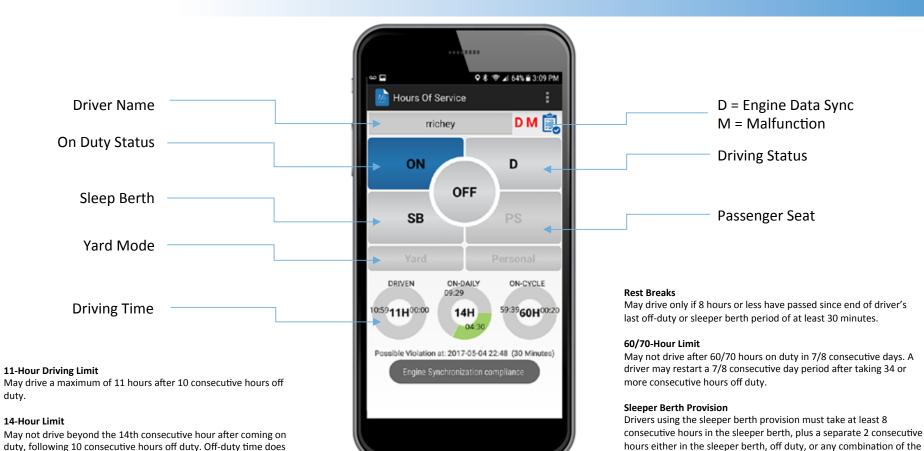

#### Simplified Driver Experience

- Login
- Set Duty Status
- Drive Time Recorded based on auto detect of vehicle speed & RPM jBUS Data
- Auto Prompt Driver status on STOP or IGNITION OFF

Launch & Login to MiElogs

#### The MiElogs Mobile Application

two.

Application Prompts on Manual Change

Custom Remarks
Accurate Logs

#### The MiElogs Mobile Application

**Annotations** – ability to edit reasons for changing driving status.

**Certification** – FMSCA Certification statement.

Co-Driver Login – add a second driver

Diagnostics – manually run diagnostics check

**Driver** Profile – change rule set.

**Logbook** – show and export driver logs.

**Logs** – view, edit, update permittable driving records.

**Notifications** – view all notifications

**Scan Devices** – locate & connect to Bluetooth devices

**Shipments** – create shipments/deliveries/pickups

**Vehicle Profile** – view & edit vehicle profile

Certify Logs – I hereby certify...

Violations – view all violations

**Logout** – leave the application